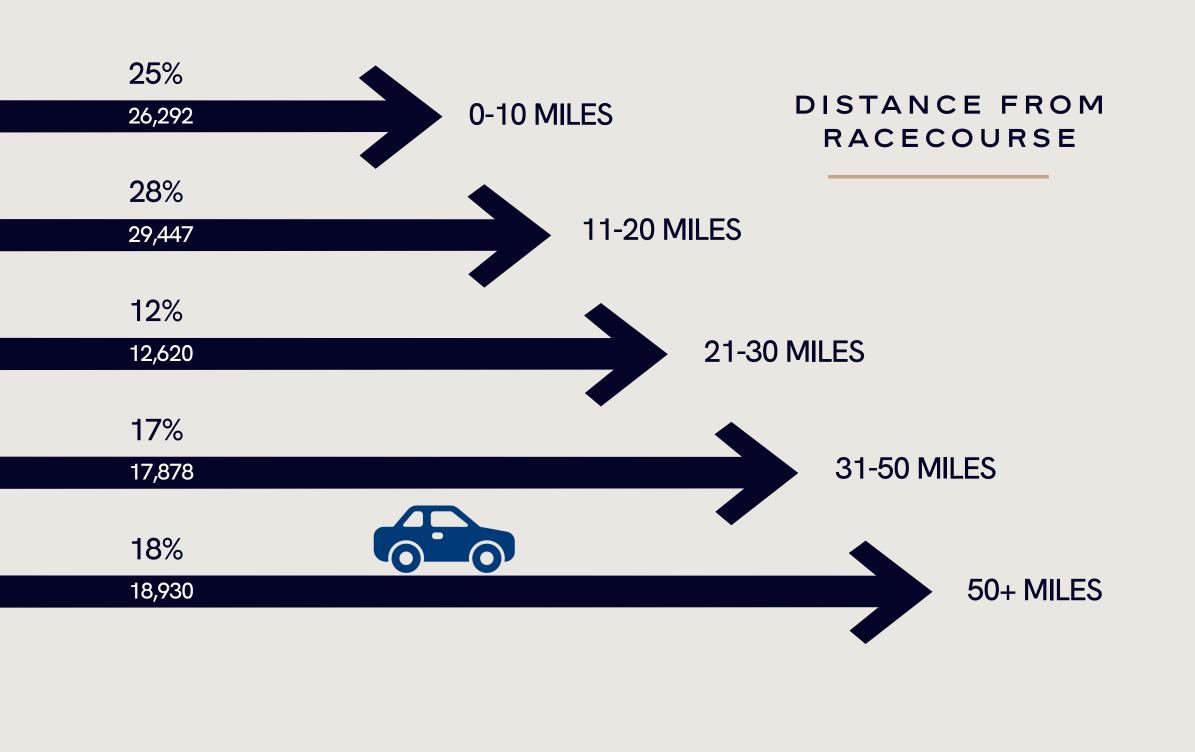

## 2023 TICKET PURCHASERS









## AGE BAND





Using Acorn profiling, Chester Racecourse has identified that guests over-index in the Affluent Achievers and Comfortable Communities category profiles.

# Affluent Achievers are some of the most financially successful people in the UK.

A high proportion of these people are very well educated and employed in managerial and professional occupations. Many own their own business. Incomes are generally well above average. Many can afford to spend freely and frequently and have also built-up savings and investments. Usually confident with new technology and managing their finances, these people are established at the top of the social ladder. They are healthy, wealthy and confident consumers.

BRAND
ASSOCIATIONS:
JOHN LEWIS
WAITROSE
MERCEDES
GAP

LEISURE
ASSOCIATIONS: