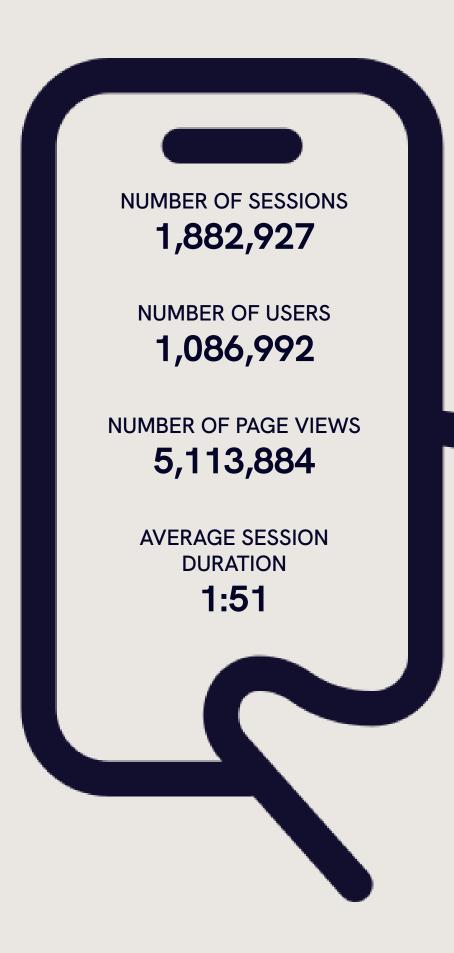

st or in the countryside and sometimes younger couples just starting out on their lives together. Incomes overall are average. Those better established might have built up a degree of savings or investments. Employment is in a mix of professional and managerial, clerical and skilled occupations.

BRAND ASSOCIATIONS:

NEXT

ARGOS

ZARA

CO-OP

ASSOCIATIONS:
EATING OUT
TRAVEL
DIY

CINEMA

LEISURE

### CHESTER RACECOURSE STATISTICS

### **SOCIAL STATISTICS**











NUMBER OF

LINKEDIN FOLLOWERS

#### WEB STATISTICS

#### USER DEMOGRAPHICS



#### CHANNEL ACQUISITION

| Organic                  | 53.1% |
|--------------------------|-------|
| Referral                 | 19.4% |
| Direct (Including Email) | 14.3% |
| Paid Search              | 8%    |
| Social                   | 5%    |