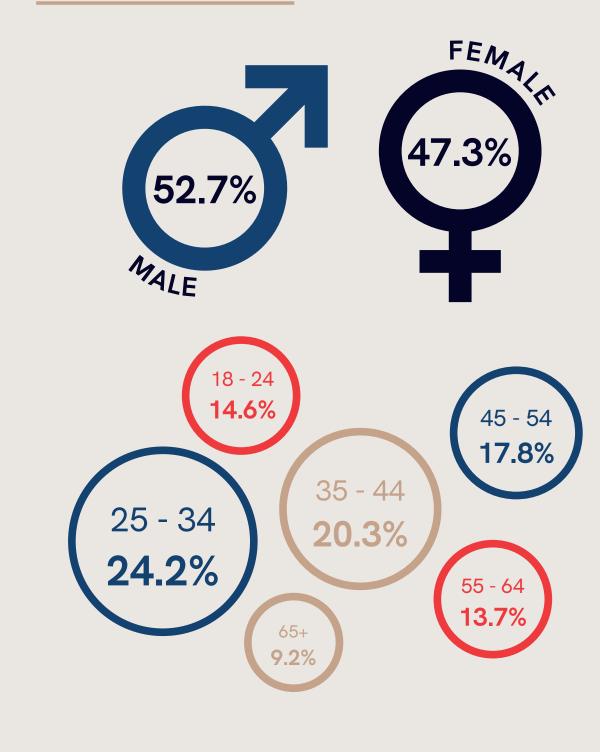

G

# The Comfortable Communities category contains many life stages.

They are mostly stable families and empty nesters, especially in suburban or semi-rural locations. There are also comfortably off pensioners, living in retirement areas around the coast or in the countryside and sometimes younger couples just starting out on their lives together. Incomes overall are average. Those better established might have built up a degree of savings or investments. Employment is in a mix of professional and managerial, clerical and skilled occupations.

BRAND ASSOCIATIONS:

NEXT

ARGOS

ZARA

CO-OP

ASSOCIATIONS:
EATING OUT
TRAVEL
DIY

CINEMA

LEISURE

### CHESTER RACECOURSE STATISTICS

### **SOCIAL STATISTICS**











NUMBER OF

LINKEDIN FOLLOWERS

#### WEB STATISTICS

#### USER DEMOGRAPHICS



#### CHANNEL ACQUISITION

| Organic                  | 53.1% |
|--------------------------|-------|
| Referral                 | 19.4% |
| Direct (Including Email) | 14.3% |
| Paid Search              | 8%    |
| Social                   | 5%    |