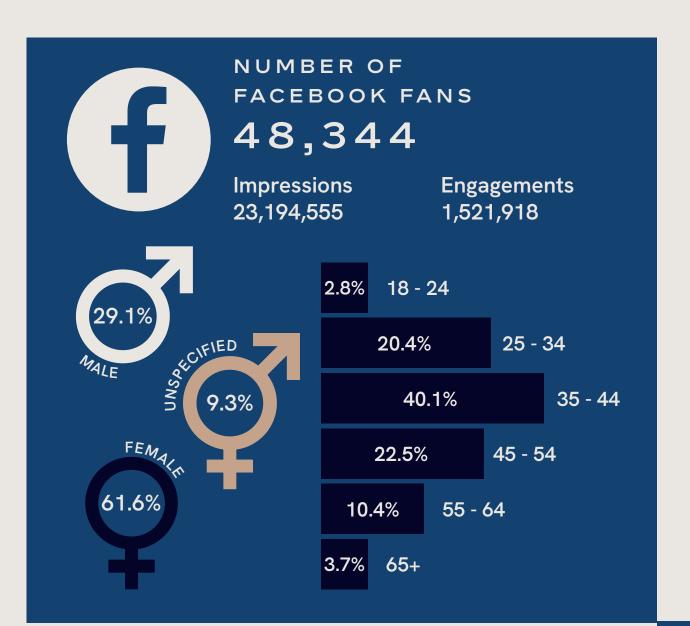

### CHESTER RACECOURSE STATISTICS

### **SOCIAL STATISTICS**

NUMBER OF

LINKEDIN FOLLOWERS