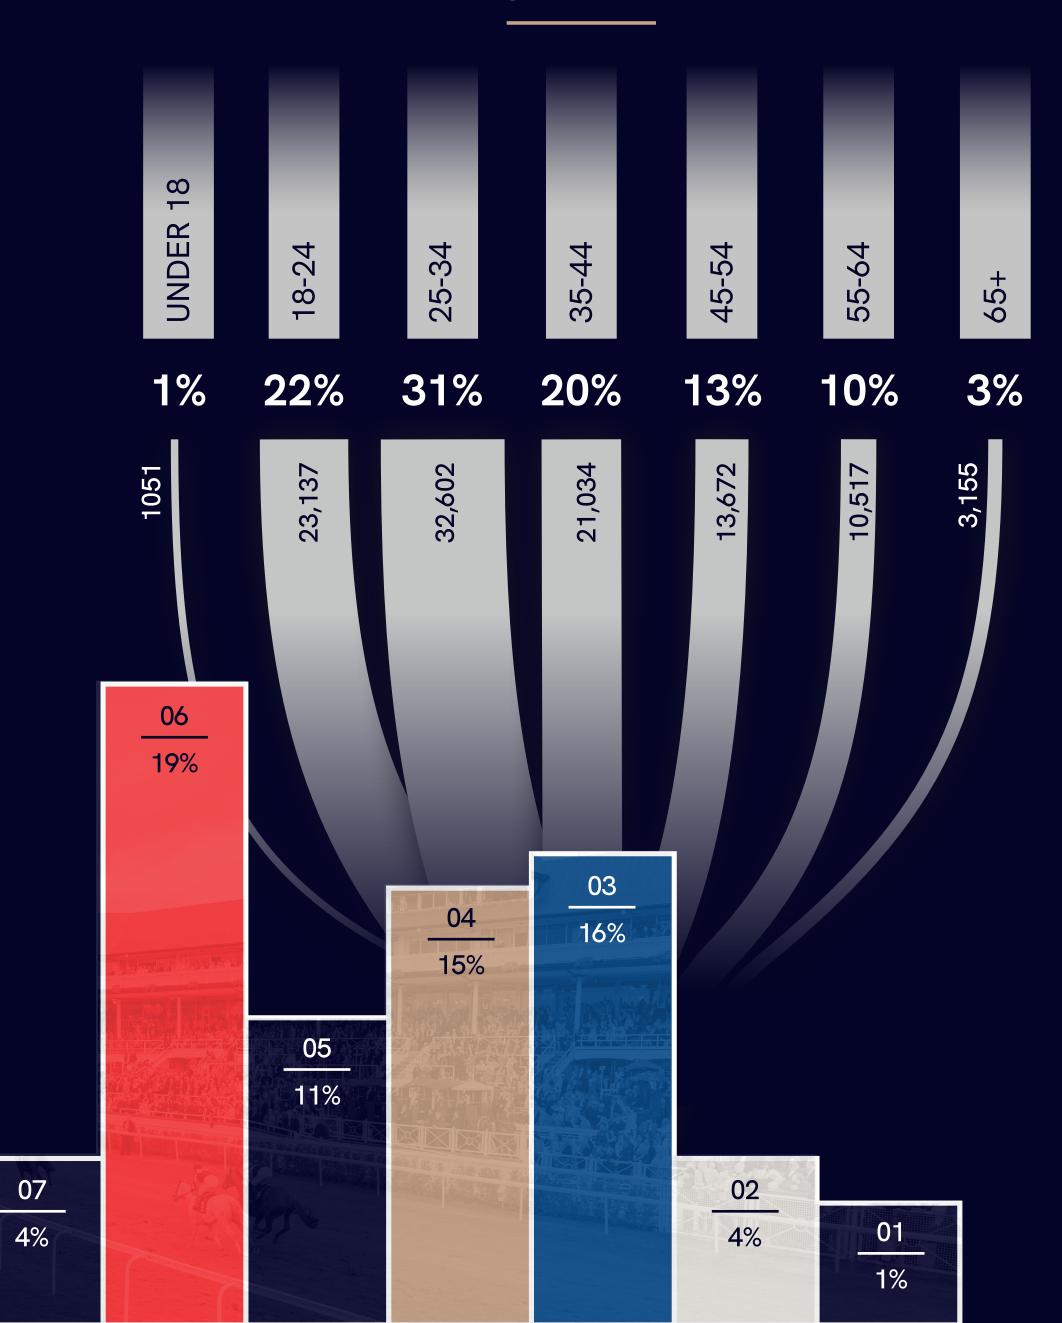

## AGE BAND

Using Acorn profiling, Chester Racecourse has identified that guests over-index in the Affluent Achievers and Comfortable Communities category profiles.