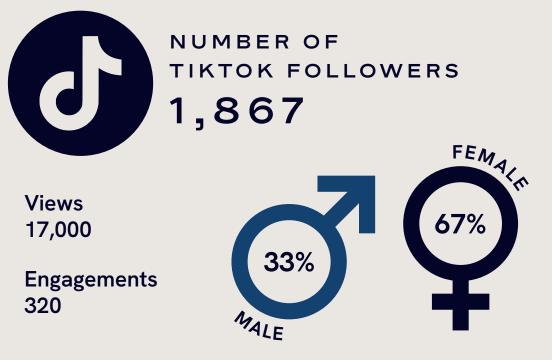

### CHESTER RACECOURSE STATISTICS

### **SOCIAL STATISTICS**

NUMBER OF

LINKEDIN FOLLOWERS