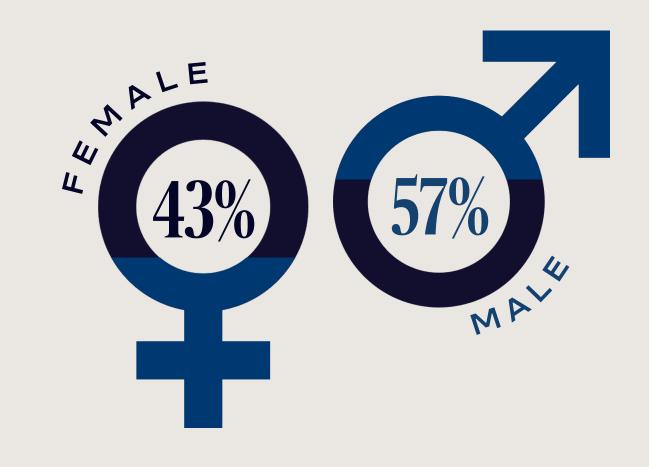

## 2023 TICKET PURCHASERS









## AGE BAND





Using Acorn profiling, Chester Racecourse has identified that guests over-index in the Affluent Achievers and Comfortable Communities category profiles.

# Affluent Achievers are some of the most financially successful people in the UK.

A high proportion of these people are very well educated and employed in managerial and professional occupations. Many own their own business. Incomes are generally well above average. Many can afford to spend freely and frequently and have also built-up savings and investments. Usually confident with new technology and managing their finances, these people are established at the top of the social ladder. They are healthy, wealthy and confident consumers.

BRAND
ASSOCIATIONS:
JOHN LEWIS
WAITROSE
MERCEDES
GAP

LEISURE
ASSOCIATIONS:
LU